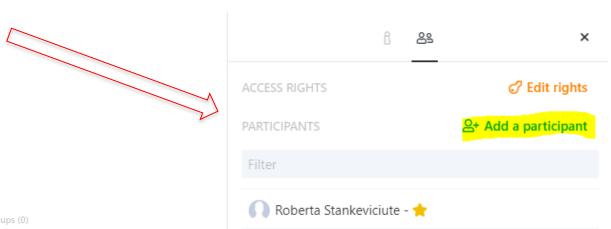

 Once you invited your colleagues to your workspace, you can add them to specific project by clicking on "Add a participant".

 You will have a list of people you have invited to your Workspace.
 You can choose the ones you would like to invite to work on a specific project.

#### Access rights to Competition BIM

Click on an access right to modify it.

Click on the module icon to modify its access rights for all participants

- By Clicking on "Edit the rights", you can manage the rights of every Team Member and what kind of access they will have in the project.
- These rights can be modified at any time.