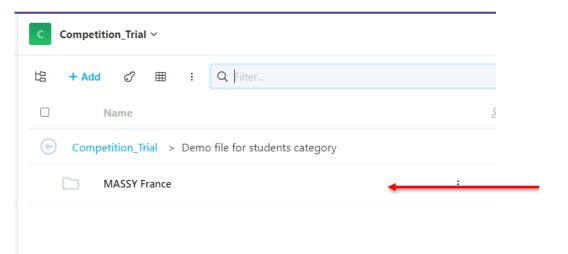

Participants in both categories can find any relevant files in this folder:
 <a href="https://bimspeed.krogi.fr/shared/#/folder/bf6d20ee966414c1f4e58172fac707df">https://bimspeed.krogi.fr/shared/#/folder/bf6d20ee966414c1f4e58172fac707df</a>

 For students' category, you can download the BIM-SPEED demo site model from the following folder:

https://bimspeed.kroqi.fr/shared/ #/folder/84afb7e5746bd0aab5f67 70639315f92