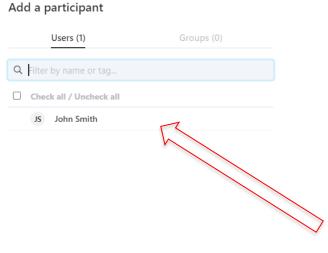

#### ▽ Renovation

If you click on the highlighted icon with 3 dots, you access a menu where you can add Tags to your project, edit description and name, indicate end date of the project. etc.

- You will then be asked to invite other Team members to work on your project, click on "Create a user".
- You will then be asked to insert your Team Member's contact info, email and his role (small questions mark icons explain them).
- Once done, press "Add".
   Your team member will
   receive an email with
   an invitation to join
   your Workspace.

 Once you invited your colleagues to your workspace, you can add them to specific project by clicking on "Add a participant".

 You will have a list of people you have invited to your Workspace.
 You can choose the ones you would like to invite to work on a specific project.