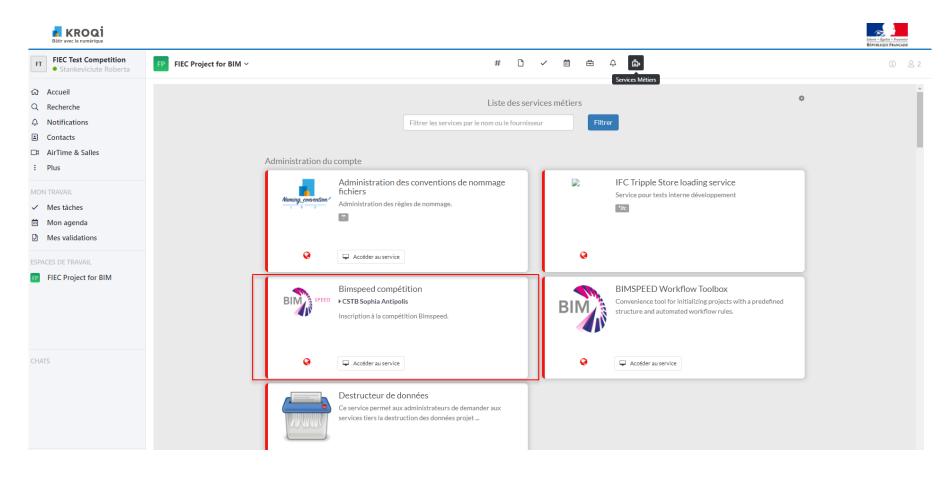

#### **Important note**

The registration process is open until 14 February 2022. and the submission deadline is on 21 February 2022 (12:00pm CET).

 Go to the main Menu and click on your project with which you will participate in the Competition.

Then click on the highlighted "Puzzle" icon.

 You will see different options, please choose BIM-Speed Competition.