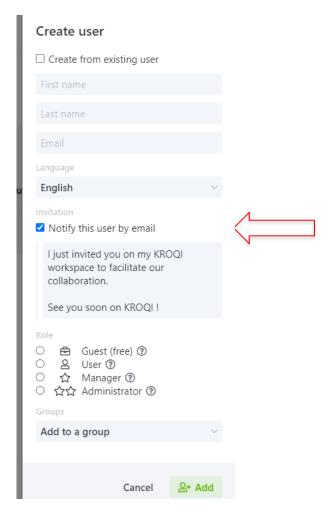

#### ▽ Renovation

If you click on the highlighted icon with 3 dots, you access a menu where you can add Tags to your project, edit description and name, indicate end date of the project. etc.

- You will then be asked to invite other Team members to work on your project, click on "Create a user".
- You will then be asked to insert your Team Member's contact info, email and his role (small questions mark icons explain them).
- Once done, press "Add".
   Your team member will
   receive an email with
   an invitation to join
   your Workspace.