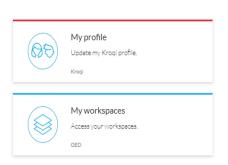

 You will be asked to accept Terms and Conditions of Kroqi platform. Please tick the box and press on "Accept".

- You will see the screen above.
- In section "My profile" you can edit your personal information name, contact info, upload photo and update your password.
- To continue registration to the Competition, press "My Workspaces".