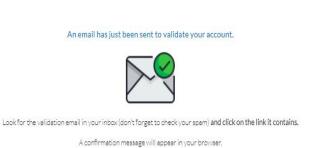

 You will see a message asking to check your email to validate your account.

KROQI ACCOUNT CREATION

You just created a KROQI account!
You can now log into it using the following information:

- Email : info@fiec.eu
   Temporary password :