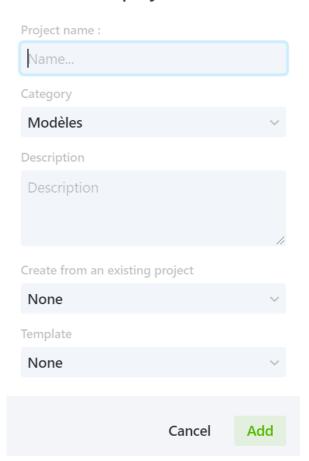

#### Create new project

 You will have to insert some general information about your project – title, description, Category, etc.

 You will see here all your created projects and all people involved in it.