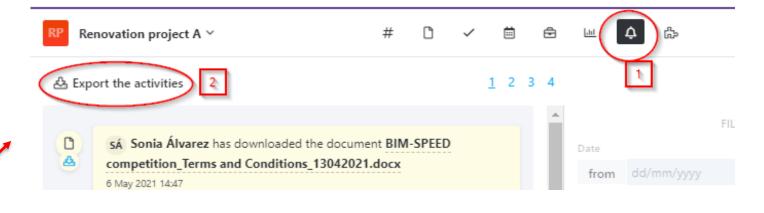

### SUBMISSION PROCESS - ACTIVITY CSV FILE

- Go to the activity menu (1) and then click on "Export the activities" (2).
- In the "Export the activities" pop-up window insert the start and end date of the competition (i.e. 21 June 2021, 21 February 2022).
- Click "Export" to download the csv file that you have to send as an attachment.