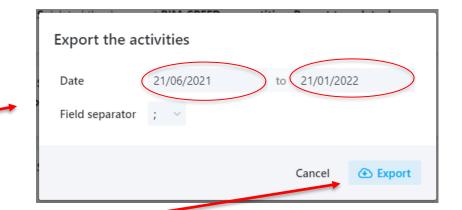

### SUBMISSION PROCESS - ACTIVITY CSV FILE

- Go to the activity menu (1) and then click on "Export the activities" (2).
- In the "Export the activities" pop-up window insert the start and end date of the competition (i.e. 21 June 2021, 21 February 2022).
- Click "Export" to download the csv file that you have to send as an attachment.