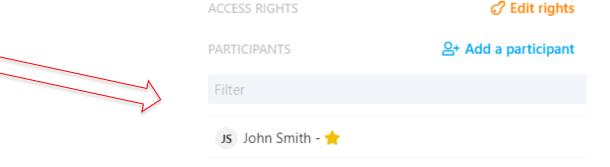

 Once you invited your colleagues to your workspace, you can add them to specific project by clicking on "Add a participant".

 You will have a list of people you have invited to your Workspace.
 You can choose the ones you would like to invite to work on a specific project.

 You then will see everyone working on your project.

Roberta Stankeviciute - 🌟