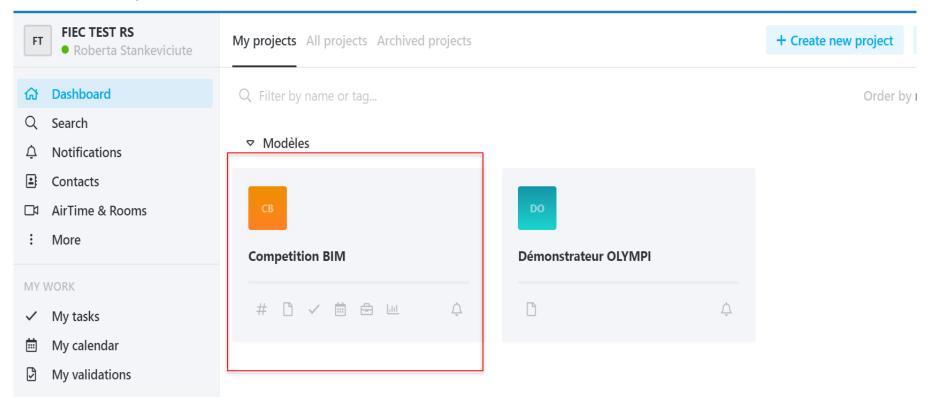

- Once you create your Workspace, you see the window above with "demonstration example (i.e., OLYMPI)" and all your created projects. On the left there is a menu with different options to navigate.
- In order to create a new project and participate in the Competition, press "Create New project".

 The page could be used in two languages – French and English. You can switch between them if you click on "More" on left navigation menu.