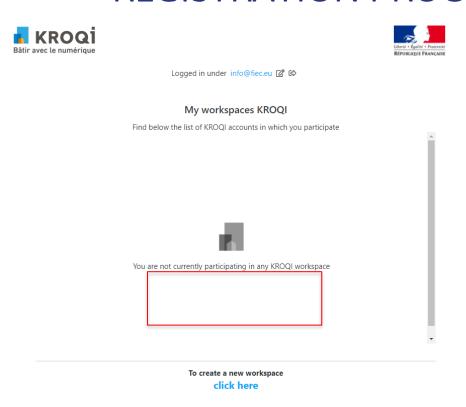

- Once you click on "My Workspaces", you see the list of Workspaces in which you are/ will be participating.
- In order to create a new Workspace and participate in the Competition, press "click here".