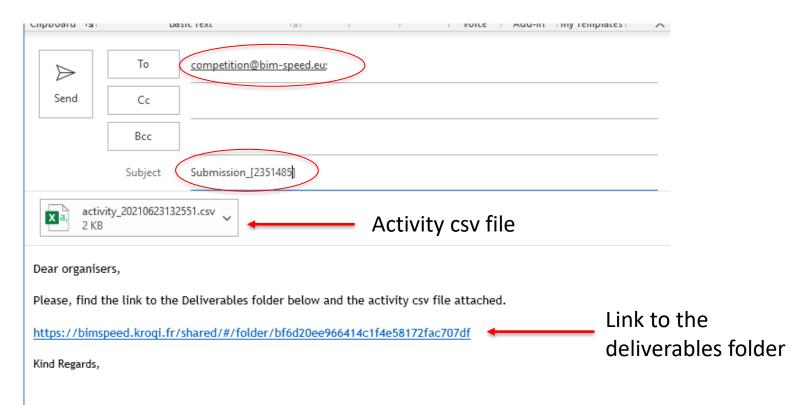

### **SUBMISSION PROCESS**

- Send via email to <u>competition@bim-speed.eu</u> with subject line: "Submission\_[project number]" the:
  - The link to the Deliverables folder
  - 2. The activity csv file

### SUBMISSION PROCESS - ACTIVITY CSV FILE

- Go to the activity menu (1) and then click on "Export the activities" (2).
- In the "Export the activities" pop-up window insert the start and end date of the competition (i.e. 21 June 2021, 21 February 2022).
- Click "Export" to download the csv file that you have to send as an attachment.

# SUBMISSION PROCESS - LINK TO THE DELIVERABLES FOLDER

Copy the link of the deliverables folder