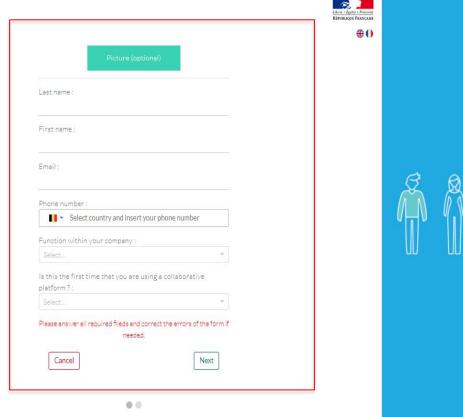

Fill in all requested Information – name, last name, email, your country, etc. and press "Next".

 Fill in all information about your company or university – name, size, main activity, address, etc. and press "Save".