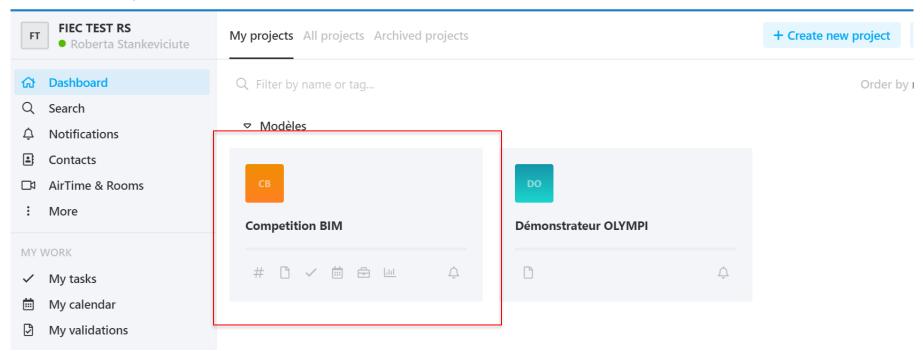

- Once you create your Workspace, you see the window above with "demonstration example (i.e., OLYMPI)" and all your created projects. On the left there is a menu with different options to navigate.
- In order to create a new project and participate in the Competition, press "Create New project".

#### ▽ Renovation

If you click on the highlighted icon with 3 dots, you access a menu where you can add Tags to your project, edit description and name, indicate end date of the project. etc.

- You will then be asked to invite other Team members to work on your project, click on "Create a user".
- You will then be asked to insert your Team Member's contact info, email and his role (small questions mark icons explain them).
- Once done, press "Add".
   Your team member will
   receive an email with
   an invitation to join
   your Workspace.