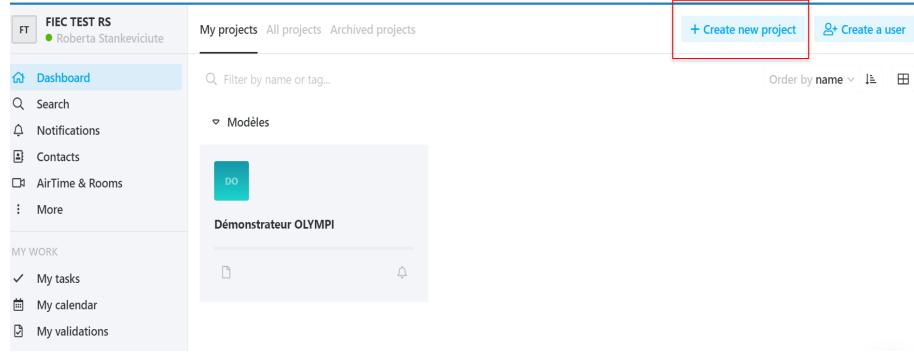

- Once you create your Workspace, you see the window above with "demonstration example (i.e., OLYMPI)" and all your created projects. On the left there is a menu with different options to navigate.
- In order to create a new project and participate in the Competition, press "Create New project".