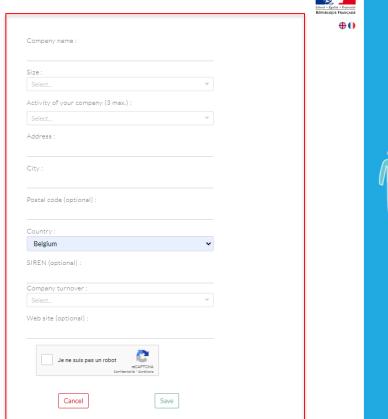

Fill in all requested Information – name, last name, email, your country, etc. and press "Next".

 Fill in all information about your company or university – name, size, main activity, address, etc. and press "Save".