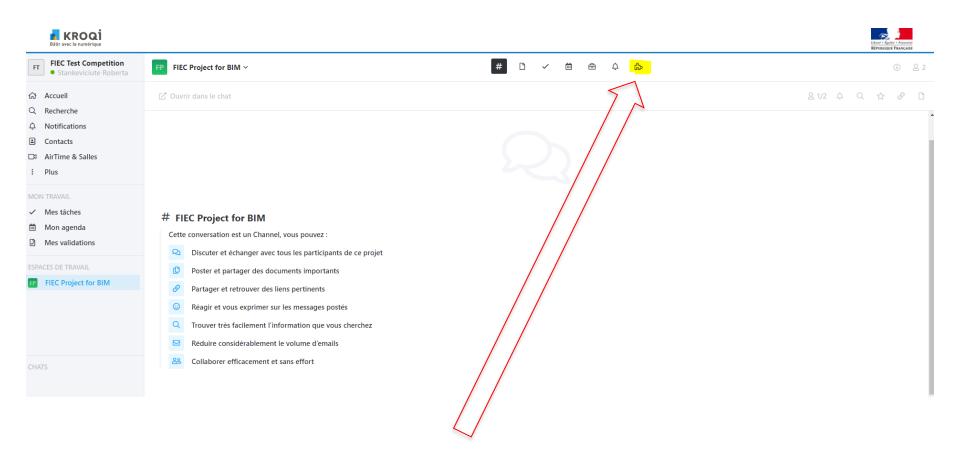

Then click on the highlighted "Puzzle" icon.

 You will see different options, please choose BIM-Speed Competition.