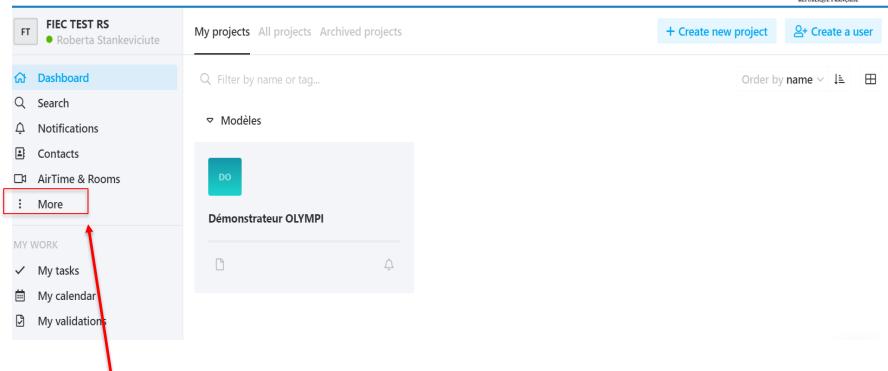

- Once you create your Workspace, you see the window above with "demonstration example (i.e., OLYMPI)" and all your created projects. On the left there is a menu with different options to navigate.
- In order to create a new project and participate in the Competition, press "Create New project".

 The page could be used in two languages – French and English. You can switch between them if you click on "More" on left navigation menu.