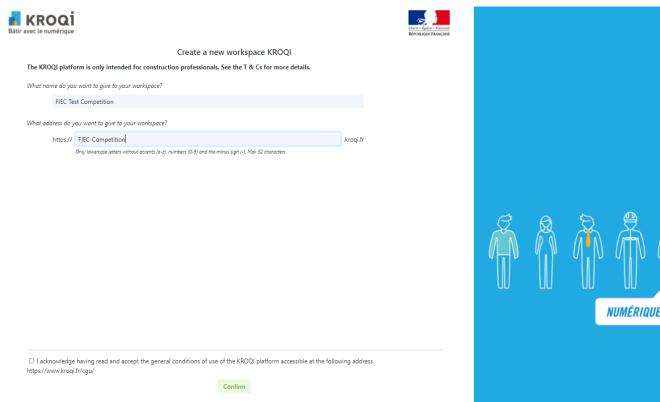

- Here you can give a name to your Workspace and as well choose an address (= web link) to access it.
- In addition, you must accept general conditions of Kroqi platform and press " Confirm".
- Once you create your workspace, you will also receive automatic email from Kroqi platform with a confirmation.