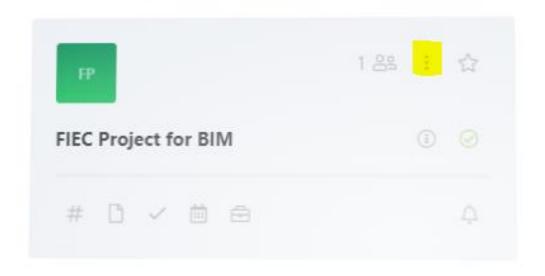

#### ▽ Renovation

If you click on the highlighted icon with 3 dots, you access a menu where you can add Tags to your project, edit description and name, indicate end date of the project. etc.

- You will then be asked to invite other Team members to work on your project, click on "Create a user".
- You will then be asked to insert your Team Member's contact info, email and his role (small questions mark icons explain them).
- Once done, press "Add".
   Your team member will
   receive an email with
   an invitation to join
   your Workspace.