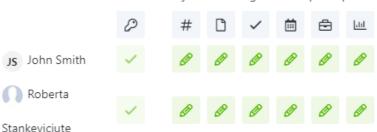

#### Access rights to Competition BIM

Click on an access right to modify it.

Click on the module icon to modify its access rights for all participants

- By Clicking on "Edit the rights", you can manage the rights of every Team Member and what kind of access they will have in the project.
- These rights can be modified at any time.