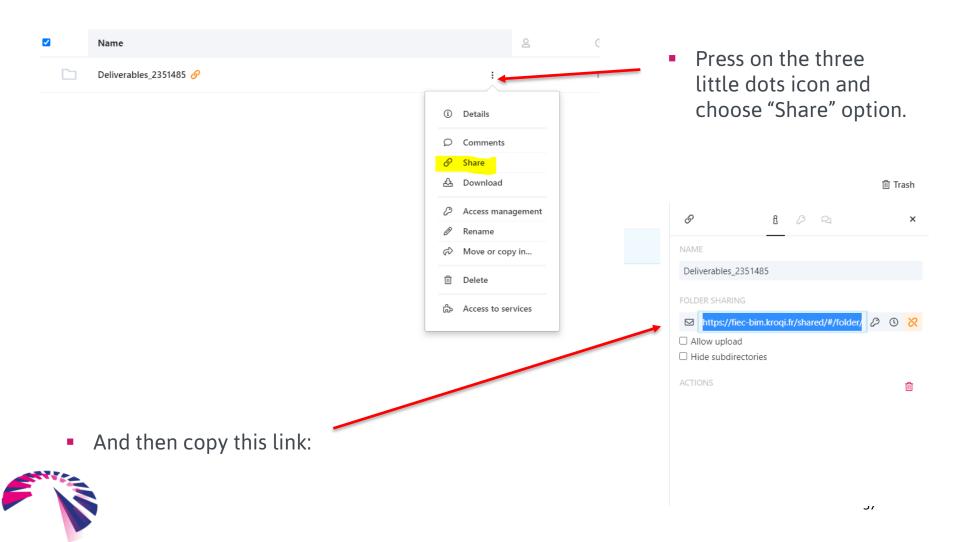

# SUBMISSION PROCESS - LINK TO THE DELIVERABLES FOLDER

Copy the link of the deliverables folder