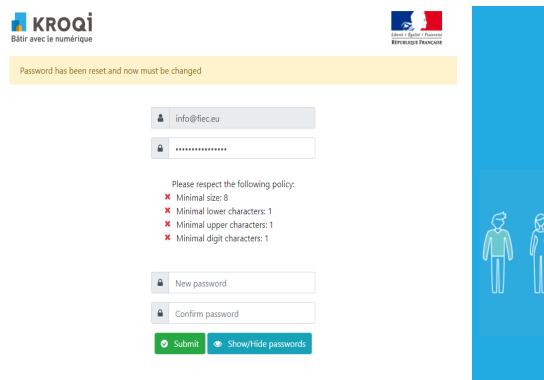

 Once you press "Access my workspaces" you will see this window. Please press on "Login with your account".

- Log in with the temporary password provided in an email from Kroqi platform. You will then be asked to create a new password.
- Once you entered your new password, click on "Submit".

You will get a confirmation that your password has been changed successfully.
 Please fill it in, and press "Connect".