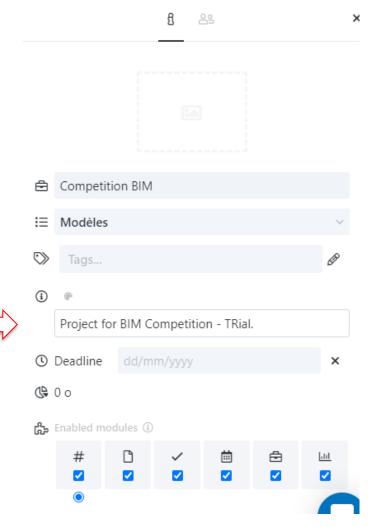

#### Create new project

 You will have to insert some general information about your project – title, description, Category, etc.

 You will see here all your created projects and all people involved in it.

#### ▽ Renovation

If you click on the highlighted icon with 3 dots, you access a menu where you can add Tags to your project, edit description and name, indicate end date of the project. etc.

- You will then be asked to invite other Team members to work on your project, click on "Create a user".
- You will then be asked to insert your Team Member's contact info, email and his role (small questions mark icons explain them).
- Once done, press "Add".
   Your team member will
   receive an email with
   an invitation to join
   your Workspace.