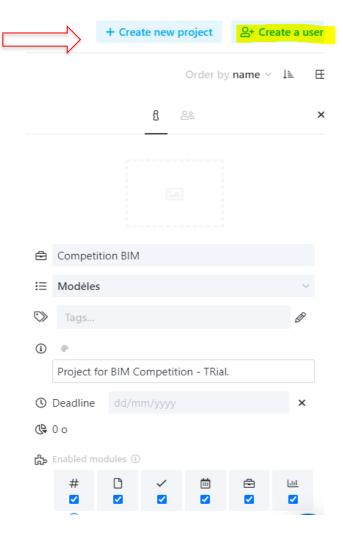

- Once you create your Workspace, you see the window above with "demonstration example (i.e., OLYMPI)" and all your created projects. On the left there is a menu with different options to navigate.
- In order to create a new project and participate in the Competition, press "Create New project".

#### ▽ Renovation

If you click on the highlighted icon with 3 dots, you access a menu where you can add Tags to your project, edit description and name, indicate end date of the project. etc.

- You will then be asked to invite other Team members to work on your project, click on "Create a user".
- You will then be asked to insert your Team Member's contact info, email and his role (small questions mark icons explain them).
- Once done, press "Add".
   Your team member will
   receive an email with
   an invitation to join
   your Workspace.